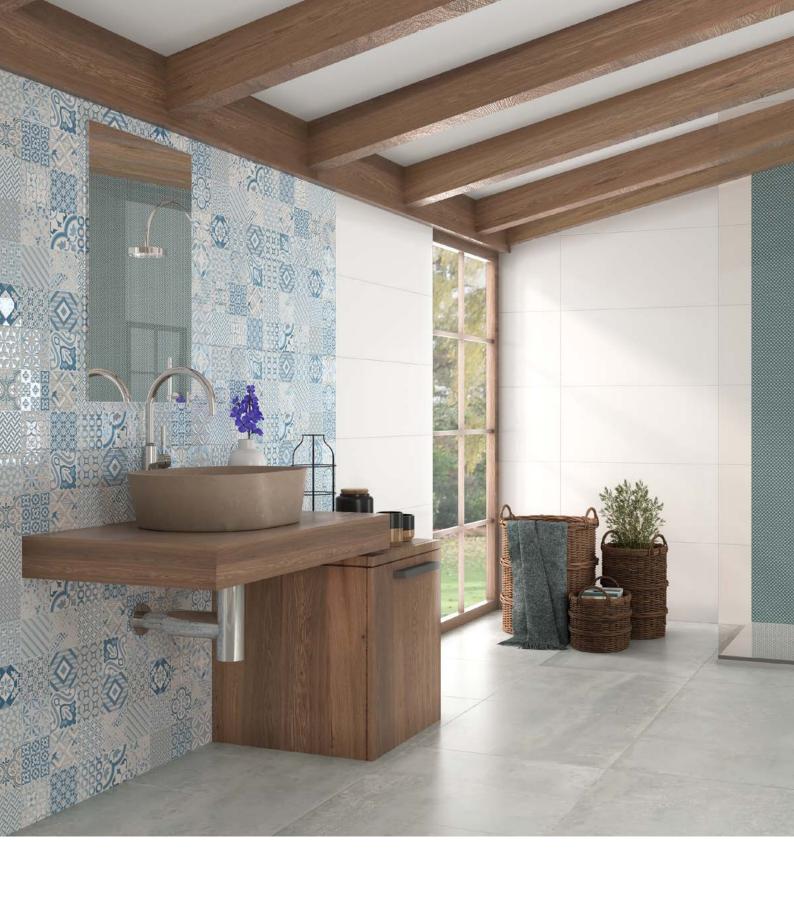

## **Just White**

Just White, a collection in which the white bases serve to accentuate the impact of the accompanying decorative tiles.

2 | Just White | 3

#### Ceramic Wall

11.8"x35.4" 30x90 cm

### Alfama

**11.8"x35.4"** 187584N