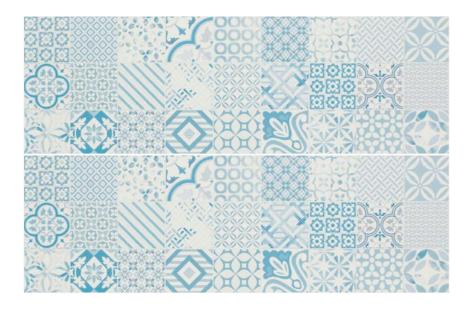

# **Just White**





## **Just White**

Just White, a collection in which the white bases serve to accentuate the impact of the accompanying decorative tiles.

2 | Just White | 3

## **Just White**

#### Ceramic Wall







11.8"x35.4" 30x90 cm



### Alfama

**11.8"x35.4"** 187584N

### **Technical Specifications**

| CHARACTERISTICS             | STANDARD      | DECLARED ASTM |
|-----------------------------|---------------|---------------|
| Dimensions                  | ISO 10545-2   | ± 0.5%        |
| Water Absorption            | ISO 10545-3   | E >10%        |
| Flatness                    | ISO 10545-2   | ± 0.5%        |
| Crazing Resistance          | ISO 10545-11  | Accomplish    |
| Breaking Strength           | ISO 10545-4:9 | >=125 lbf     |
| Frost Resistance            | ISO 10545-12  | N/A           |
| Resistance to Thermal Shock | ISO 10545-9   | Accomplish    |

## Packaging Information

| Size        | SF per carton | PC per carton | BX per pallet |
|-------------|---------------|---------------|-------------