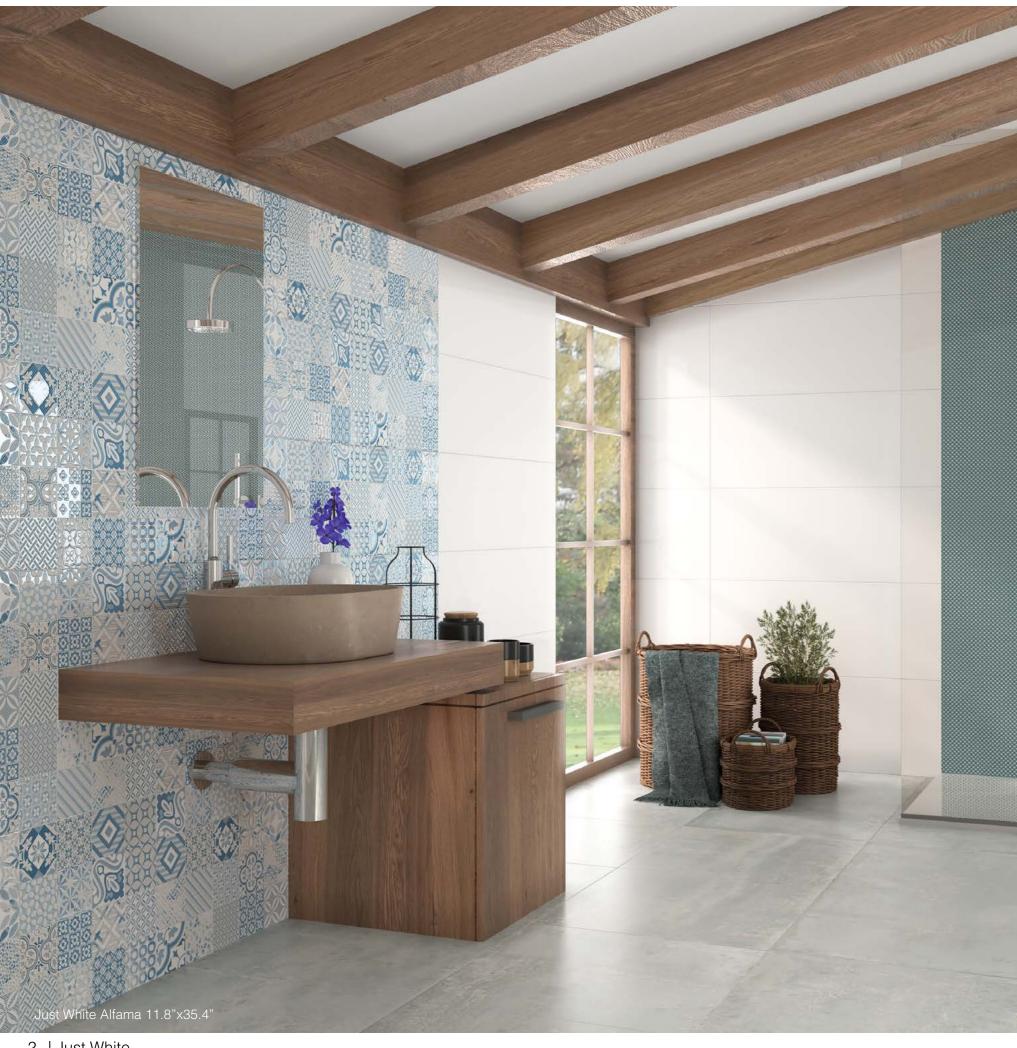

## **Just White**

Just White, a collection in which the white bases serve to accentuate the impact of the accompanying decorative tiles.

2 | Just White | 3

#### Ceramic Wall

11.8"x35.4" 30x90 cm

### Alfama

**11.8"x35.4"** 187584N